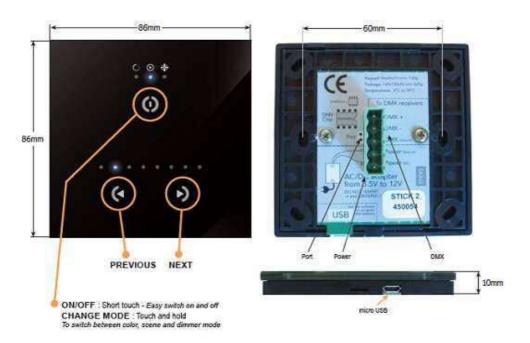

## **Specification**

- 32 bit ARM technology
- Glass front panel touch
- 3 touch sensitive buttons
- 1 external I/O Port
- Micro USB port for programming
- Updatable firmware
- Upto 24 scenes and ready to use (pre-loaded)
- 128 DMX channels
- Sizing 86 mm x 86 mmx 11 mm
- IP 20 and working temp.  $@0-50^{\circ}$  C