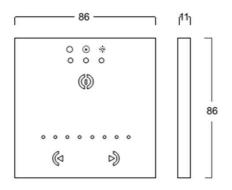

## **Specification**

- 32 bit ARM technology
- Glass front panel touch
- 3 touch sensitive buttons
- 1 external I/O Port
- Micro USB port for programming
- Updatable firmware
- Upto 24 scenes and ready to use (pre-loaded)
- 128 DMX channels
- Sizing 86 mm x 86 mmx 11 mm
- IP 20 and working temp.  $@0-50^{\circ}$  C